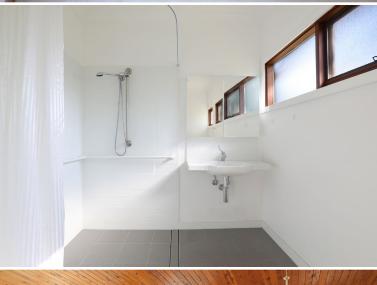

The thoughtfully designed floor plan features an open-plan kitchen and living area, complemented by a formal dining space. The home includes three bedrooms, each with built-in robes, and a generously sized bathroom recently updated for disability access. For added convenience, there is an extra toilet adjacent to the internal laundry. The property boasts brand-new carpets throughout, and fresh kitchen flooring, ensuring it's move-in ready.

#### **FEATURES INCLUDE:**

- New carpet
- New kitchen flooring
- Ducted heating
- 2 x split system air conditioning units
- Renovated bathroom for disabled access
- Off street parking / carport
- 260 metres to train station and Wentworth Falls village
- 909.17m<sup>2</sup> block (approx.)
- Zoned C4 Environmental Living