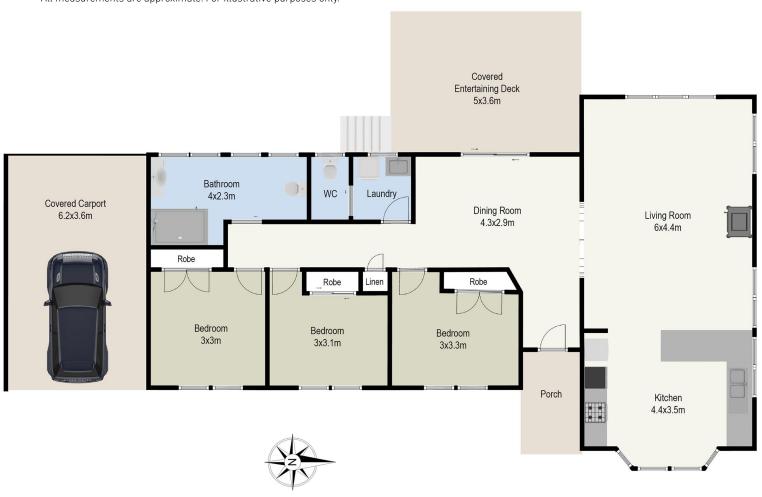

The thoughtfully designed floor plan features an open-plan kitchen and living area, complemented by a formal dining space. The home includes three bedrooms, each with built-in robes, and a generously sized bathroom recently updated for disability access. For added convenience, there is an extra toilet adjacent to the internal laundry. The property boasts brand-new carpets throughout, and fresh kitchen flooring, ensuring it's move-in ready.

## 4 BLAXLAND ROAD, WENTWORTH FALLS, NSW 2782

∄ 3 🔓 1.5 🖨 1 🖶 909M²

n Duplex/Semi Detached

All measurements are approximate. For illustrative purposes only.