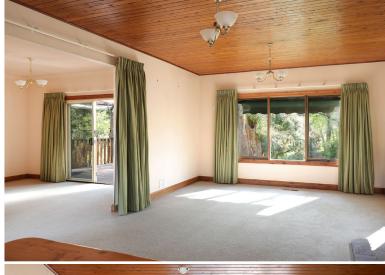

The thoughtfully designed floor plan features an open-plan kitchen and living area, complemented by a formal dining space. The home includes three bedrooms, each with built-in robes, and a generously sized bathroom recently updated for disability access. For added convenience, there is an extra toilet adjacent to the internal laundry. The property boasts brand-new carpets throughout, and fresh kitchen flooring, ensuring it's move-in ready.