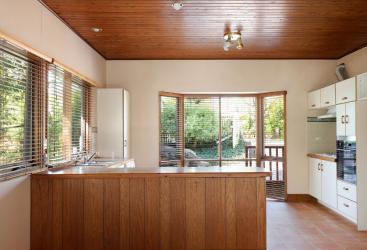

The thoughtfully designed floor plan features an open-plan kitchen and living area, complemented by a formal dining space. The home includes three bedrooms, each with built-in robes, and a generously sized bathroom recently updated for disability access. For added convenience, there is an extra toilet adjacent to the internal laundry. The property boasts brand-new carpets throughout, and fresh kitchen flooring, ensuring it's move-in ready.