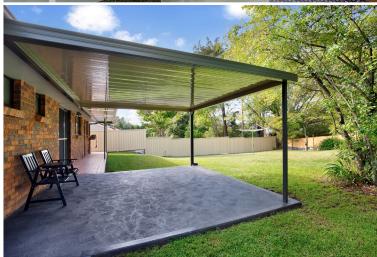

A recently added **undercover entertainment area** extends your living space outdoors—perfect for summer BBQs, relaxed evening meals, or simply enjoying a quiet moment with a cuppa. The private backyard is well-screened by established trees and shrubs, creating a peaceful sanctuary to enjoy.

## 1 MARY STREET, LAWSON, NSW 2783

All measurements are approximate. For illustrative purposes only.

Covered Outdoor Entertaining 4.5x4.4m