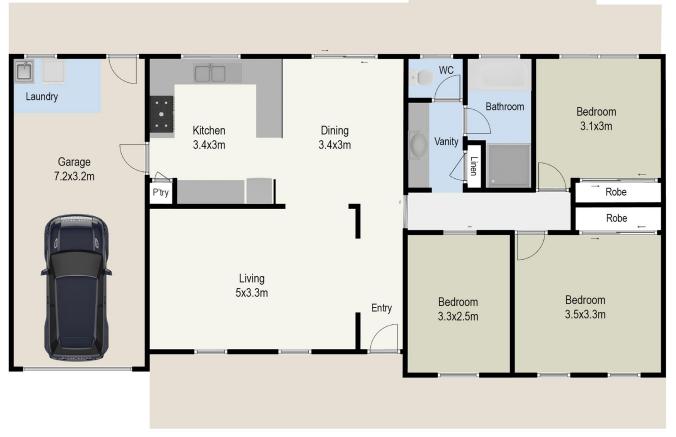

The **three-way bathroom** makes busy mornings a breeze, while two of the **bedrooms** feature **built-in wardrobes** for extra storage. Stay comfortable all year round with reverse cycle air conditioning or enjoy the option of natural gas heating.

#### **FEATURES INCLUDE:**

- Internal access to garage & laundry
- Natural gas stove & heating
- Reverse cycle air conditioning
- Electric hot water system
- Garden shed for extra storage
- Level, easy-care block
- Close to transport, shops & schools
- 685m² (approx.) block

## 1 MARY STREET, LAWSON, NSW 2783

All measurements are approximate. For illustrative purposes only.

Covered Outdoor Entertaining 4.5x4.4m