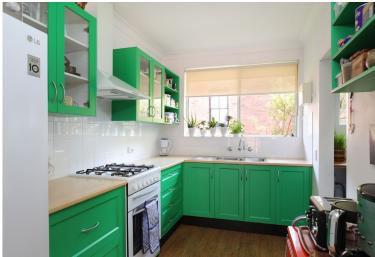

#### **FEATURES INCLUDE:**

- New sliding doors
- Gas heating—newly serviced unit (included in sale)
- Gas cooktop and electric oven
- New roof insulation
- Double brick building
- Dedicated parking space
- Prime location