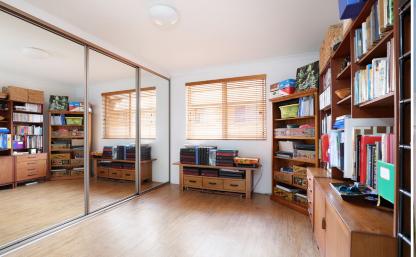

The well designed layout features two inviting bedrooms, including a spacious main bedroom equipped with a generous built-in robe and a 'Murphy' bed (wall bed—with new mattress), allowing for versatile use. The bathroom combines original character with contemporary updates, including a modern vanity and shower recess. For added convenience, the apartment also has a designated internal laundry room—rare in many apartments!