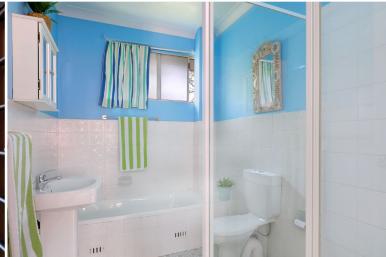

The well designed layout features two inviting bedrooms, including a spacious main bedroom equipped with a generous built-in robe and a 'Murphy' bed (wall bed—with new mattress), allowing for versatile use. The bathroom combines original character with contemporary updates, including a modern vanity and shower recess. For added convenience, the apartment also has a designated internal laundry room—rare in many apartments!