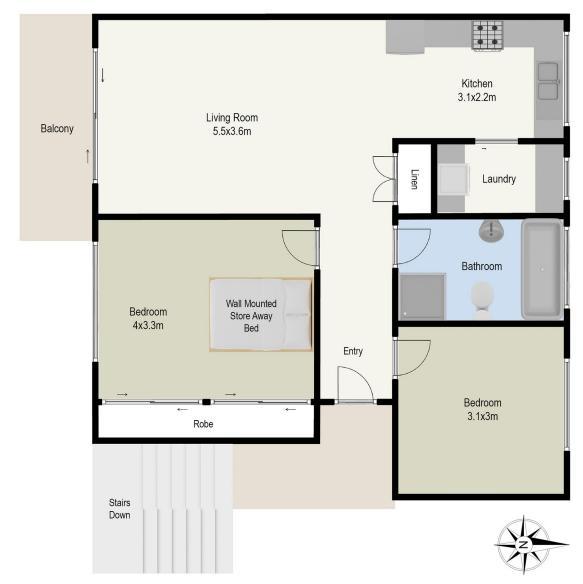

The well designed layout features two inviting bedrooms, including a spacious main bedroom equipped with a generous built-in robe and a 'Murphy' bed (wall bed—with new mattress), allowing for versatile use. The bathroom combines original character with contemporary updates, including a modern vanity and shower recess. For added convenience, the apartment also has a designated internal laundry room—rare in many apartments!

Enjoy the outdoors on your **private balcony**, perfect for catching the afternoon sun or cultivating your kitchen garden. A **designated parking space** on title completes the package.

#### **FEATURES INCLUDE:**

- New sliding doors
- Gas heating—newly serviced unit (included in sale)
- Gas cooktop and electric oven
- New roof insulation
- Double brick building
- Dedicated parking space
- Prime location