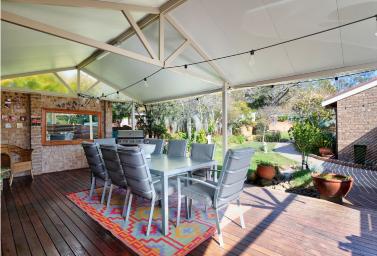

Step outside to a large undercover entertaining area perfect for al fresco dining or additional living space; ideal for children and pets alike. The generous backyard, flat and fully fenced with a full length brick fence line, offers ample room for outdoor activities and features convenient side access for recreational vehicles. The property also includes a large single lock up garage with workshop space, or convert to a granny flat (subject to council approval), or simply use as additional recreational space.