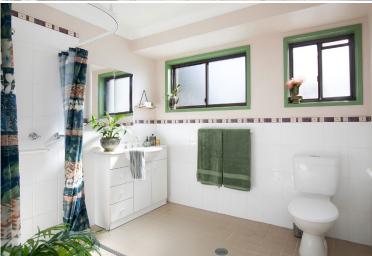

This single level brick home comprises a layout of three bedrooms; including two with builtins, a spacious bathroom, internal laundry, and cosy living/dining area flowing into the walkthrough kitchen. Flooded with natural light and offering delightful outlooks, the home exudes a warm and inviting ambiance. The current owner's have made some thoughtful updates, including polishing floorboards and installating a 'Stuv' slow combustion fire place.