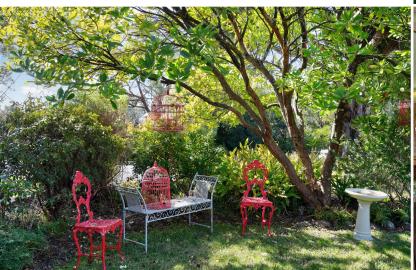

Step outside to a large undercover entertaining area perfect for al fresco dining or additional living space; ideal for children and pets alike. The generous backyard, flat and fully fenced with a full length brick fence line, offers ample room for outdoor activities and features convenient side access for recreational vehicles. The property also includes a large single lock up garage with workshop space, or convert to a granny flat (subject to council approval), or simply use as additional recreational space.