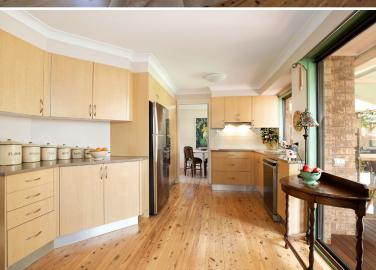

This single level brick home comprises a layout of three bedrooms; including two with builtins, a spacious bathroom, internal laundry, and cosy living/dining area flowing into the walkthrough kitchen. Flooded with natural light and offering delightful outlooks, the home exudes a warm and inviting ambiance. The current owner's have made some thoughtful updates, including polishing floorboards and installating a 'Stuv' slow combustion fire place.