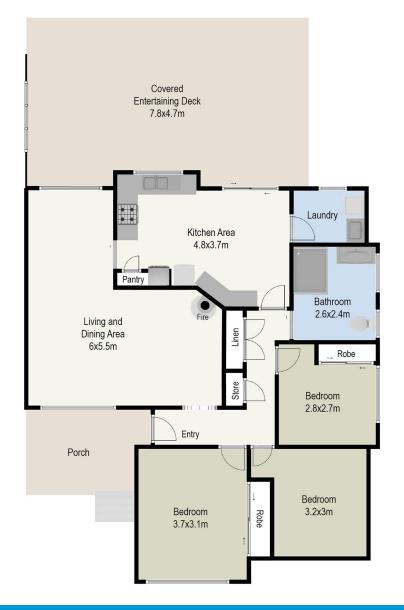

## 14 ALEXANDER AVENUE, HAZELBROOK NSW 2779

∄ 3 🔓 1 🖨 1 🖶 753M²

All measurements are approximate. External buildings (garage) not shown in actual positions.