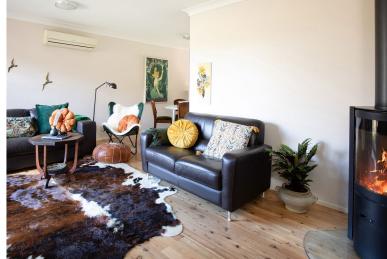

This single level brick home comprises a layout of three bedrooms; including two with builtins, a spacious bathroom, internal laundry, and cosy living/dining area flowing into the walkthrough kitchen. Flooded with natural light and offering delightful outlooks, the home exudes a warm and inviting ambiance. The current owner's have made some thoughtful updates, including polishing floorboards and installating a 'Stuv' slow combustion fire place.