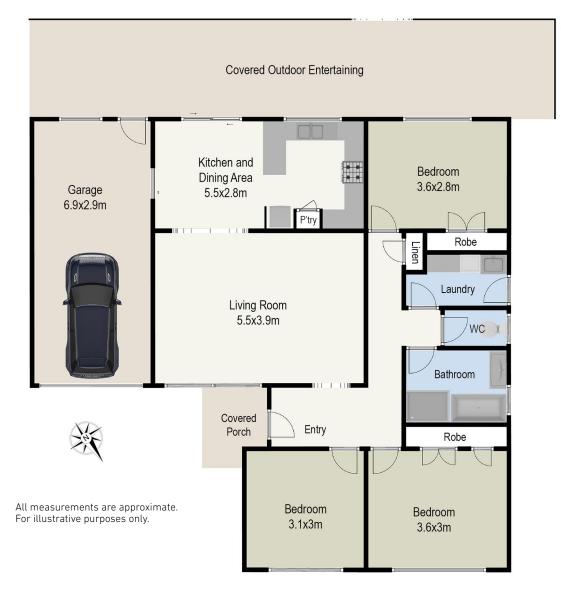

This is a beautifully presented, impeccably maintained, **three bedroom** family home in a quiet yet convenient location.

Freshly painted and newly carpeted in a stylish contemporary palette, this home is move-in ready—simply turn the key and enjoy. Large, well-positioned windows fill the interiors with natural light, creating a warm and inviting atmosphere. The spacious lounge offers serene leafy views, while the generous backyard provides plenty of room for children and pets to play. The undercover entertaining area is perfect for alfresco dining.

**Internal access from the garage**, makes this space perfect for hobbies or storage if preferred.

Ideal for young families, downsizers, or savvy investors, this home is an exceptional opportunity in a desirable location.

#### **FEATURES INCLUDE:**

- Brivis central natural gas heating (newly installed control panel)
- Undercover entertaining patio
- Secure garage
- Natural gas cooking
- Electric hot water system
- 12 solar panels for energy efficiency
- Garden shed for extra storage
- Quiet, family-friendly street
- Spacious 714m² block