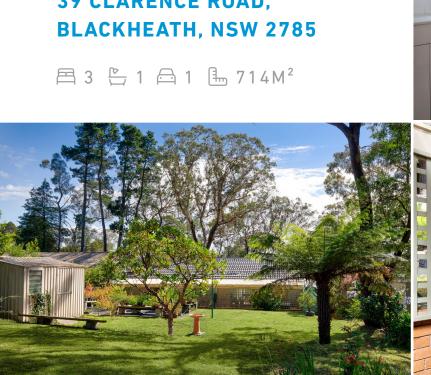

# 39 CLARENCE ROAD, BLACKHEATH, NSW 2785

This is a beautifully presented, impeccably maintained, **three bedroom** family home in a quiet yet convenient location.

Freshly painted and newly carpeted in a stylish contemporary palette, this home is move-in ready—simply turn the key and enjoy. Large, well-positioned windows fill the interiors with natural light, creating a warm and inviting atmosphere. The spacious lounge offers serene leafy views, while the generous backyard provides plenty of room for children and pets to play. The undercover entertaining area is perfect for alfresco dining.

#### **FEATURES INCLUDE:**

- Brivis central natural gas heating (newly installed control panel)
- Undercover entertaining patio
- Secure garage
- Natural gas cooking
- Electric hot water system
- 12 solar panels for energy efficiency
- Garden shed for extra storage
- Quiet, family-friendly street
- Spacious 714m² block