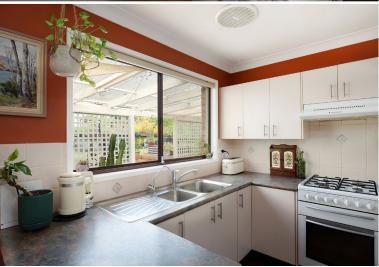

#### **FEATURES INCLUDE:**

- Brivis central natural gas heating (newly installed control panel)
- Undercover entertaining patio
- Secure garage
- Natural gas cooking
- Electric hot water system
- 12 solar panels for energy efficiency
- Garden shed for extra storage
- Quiet, family-friendly street
- Spacious 714m² block